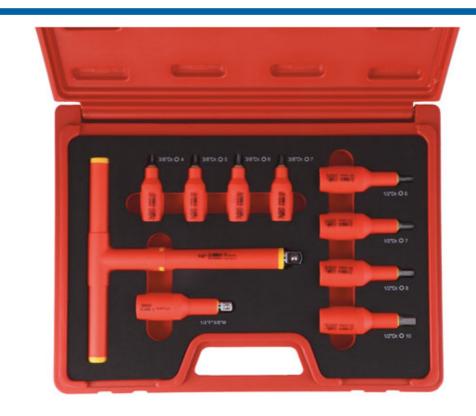

## **Insulated Socket Hex Bit Set 10pc**

A fully insulated set of hex bit sockets, complete with T-handle driver and drive adaptor, for use on modern hybrid and electric vehicles. IEC60900 certified for live working up to 1000V AC/ 1500V DC, it includes sizes from H4 to H10, and are ideal for use by electricians and auto electricians. The sizes are clearly marked on the side for easy identification and are supplied in a robust carry case for safe storage.

## **Additional Information**

- Set contents: 4x 3/8"D hex bit sockets, sizes; 4, 5, 6 & 7mm. 4x 1/2"D hex bit sockets, sizes; 6, 7, 8 & 10mm.
- Also includes: 1x 1/2"D T-handle, 1x 1/2"D (F) to 3/8"D (M) drive adaptor. •
- Manufactured to IEC60900 standards, for safe operator use on live voltages up to 1000V AC / 1500V DC. •
- Manufactured from chrome vanadium. Supplied in a robust blow mould carry case with an EVA foam tray for safe storage.